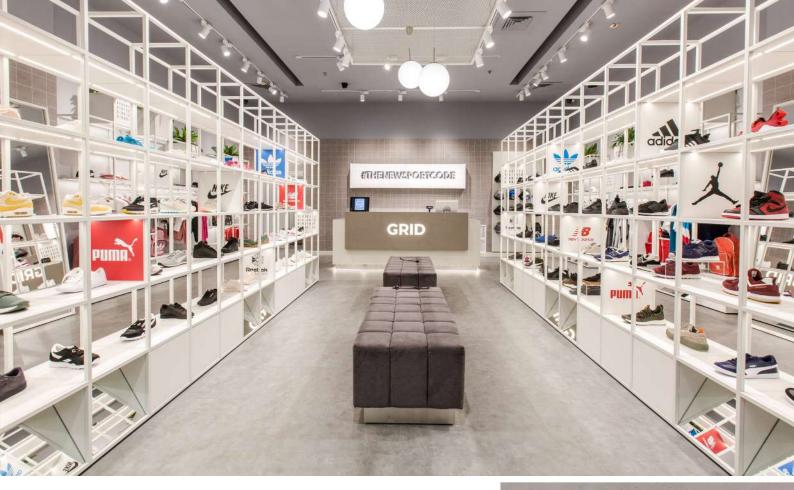

GRID SPORTSWARE, ROMANIA

Architect: PickTwo, Sebastian Mindroiu and Juliana Dinca Fabricator: Atvangarde Surfaces Material: HI-MACS®; Pebble Pearl, Chic Concrete, Lucent Opal Photos: © GRID HI-MACS® elements: Reception Desk