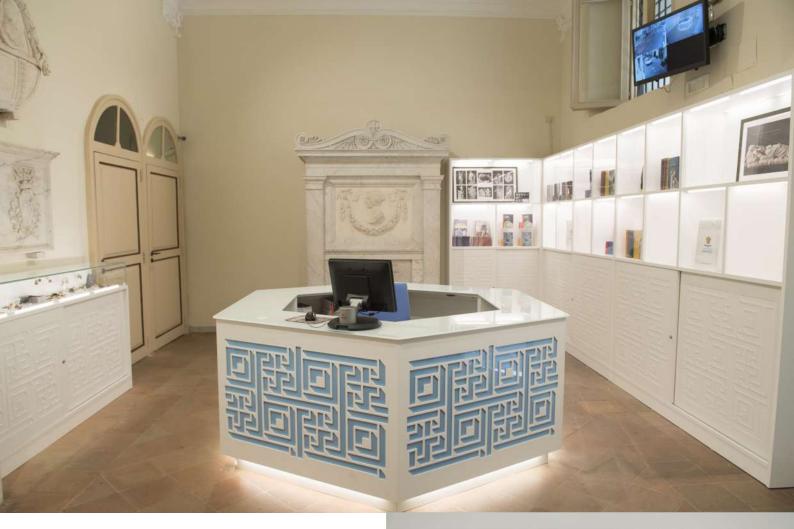

CAPPELLA SANSEVERO MUSEUM IN NAPLES Location: Naples, Italy Design: Marita Francescon, Italy Material: HI-MACS® Alpine White Photo credit: © Marco Ghidelli

CR 6

SHOPPINGCITY RM VALCEA Location: Ramnicu Valcea, Romania Design: HBRO Architecture/Atvangarde Design Team, Romania Fabrication: Atvangarde, Romania, himacs.ro HI-MACS® Supplier: Atvangarde, Romania Material: HI-MACS®, Alpine White, Black Pearl, Carina, Beach Sand Photo Credits: Atvangarde