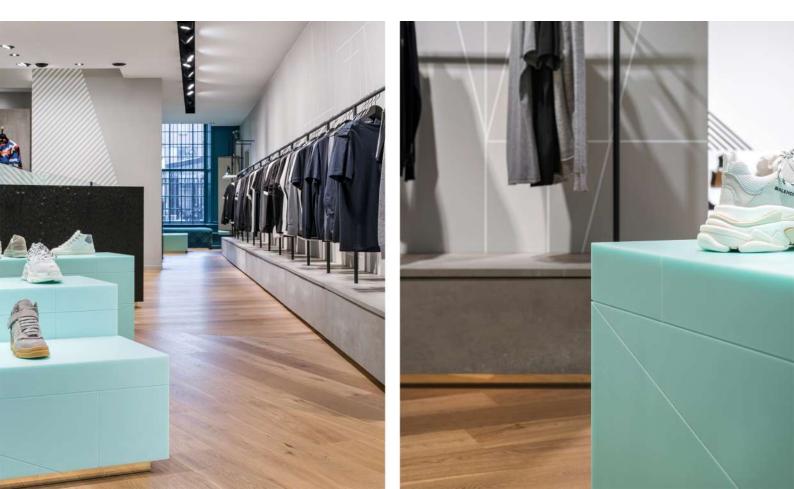

FLAGSHIP STORE OBLIQUE MEN Location: Utrecht, The Netherlands Design: The Invisible Party theinvisibleparty.com Fabrication: Van Assem Interieurbouw Material: HI-MACS® Emerald S305 from Lucent collection Material Supplier. Baars & Bloemhoff, The Netherlands Photography: © Sal Marston Photography