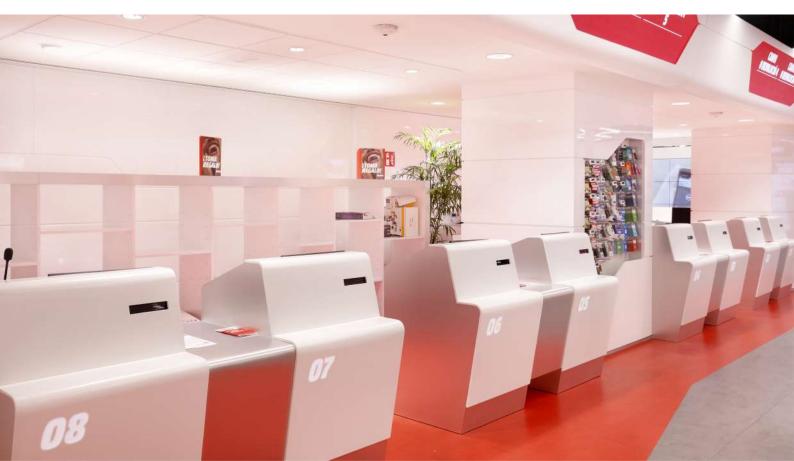

NOMBRE DEL PROYECTO: MEDIAMARKT DIGITAL STORE Designer. Alejando Labeur – GAC3000 Location: Barcelona, Spain Fabricantor HI-MACS®: Abalit, Fusteria Mamfe Material: HI-MACS® Arctic White Photo Credits: ©Daniel Loewe – GAC3000 Elements made in HI-MACS®: Furniture