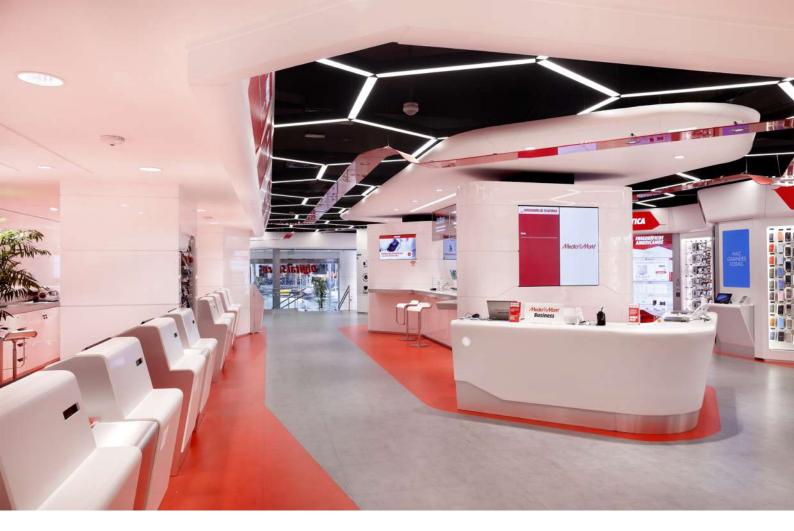

NOMBRE DEL PROYECTO: MEDIAMARKT DIGITAL STORE Designer. Alejando Labeur – GAC3000 Location: Barcelona, Spain Fabricantor HI-MACS®: Abalit, Fusteria Mamfe Material: HI-MACS® Arctic White Photo Credits: ©Daniel Loewe – GAC3000 Elements made in HI-MACS®: Furniture